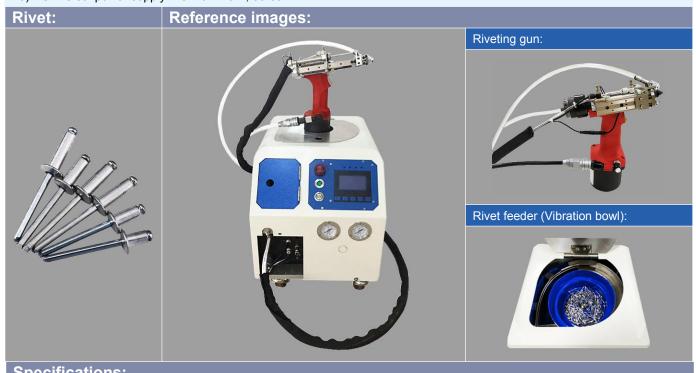

## **ENC** Automatic riveting machine

Huge capacity for rivet + Automatic rivet feeding + Recycling mandrel automatically + Light riveting gun + Operate easily = Perfect performance in your work

## **Features:**

- 1) Meets aluminum,copper,iron and stainless steel rivet well.
- 2) Humanized design makes operating more easily.
- 3) Patent design, Feed fast, stably, rarely stuck.
- 4) Can be grafted together with other automatic equipment or robot arm for using.
- 5) Intuitive menu, through the navigation and function keys to guide you operating the machine.
- 6) It is available to set up the machine parameters with screen, Easy and convenient.
- 7) Mandrel can be recycled automatically.
- 8) Huge store bin, It can held rivet 1800~5000 pieces.
- 9) Can meet the length Max. 30 mm, If the length is more than 30 mm, We can supply you the customized model.
- 10) Universal power supply: AC110~240V, 50/60Hz.

| Specifications:           |                                                                                                              |             |             |
|---------------------------|--------------------------------------------------------------------------------------------------------------|-------------|-------------|
| Item                      | Specifications                                                                                               |             |             |
| Model                     | ENC-N6000                                                                                                    | ENC-N7000   | ENC-N8000   |
| Rivet diameter (mm)       | ①Alu & copper : $\oslash$ 2.4~ $\oslash$ 6.4;②Steel : Up to $\oslash$ 6;③Stainless steel : Up to $\oslash$ 5 |             |             |
| Head diameter (mm)        | ⊘7 Max.                                                                                                      | Ø8 Max.     | Ø9 Max.     |
| Rivet mandrel length (mm) | 27                                                                                                           | 30          | 30          |
| Pull force (N)            | 4850                                                                                                         | 6550        | 8000        |
| Air consumption (L/Min.)  | 70                                                                                                           | 80          | 90          |
| Efficiency (S/Pcs)        | 1.5                                                                                                          | 2.0         | 2.0         |
| Air pressure (kg/cm²)     | 5.5±0.5                                                                                                      |             |             |
| Power supply              | 90~240 ACV,50~60Hz                                                                                           |             |             |
| Gun weight (kg)           | 1.2                                                                                                          | 1.3         | 1.8         |
| Feeding pattern           | Vibration bowl                                                                                               |             |             |
| Overall size (mm)         | 440x350x420                                                                                                  | 440x350x420 | 440x400x420 |
| Weight (kg)               | 40                                                                                                           | 42          | 45          |